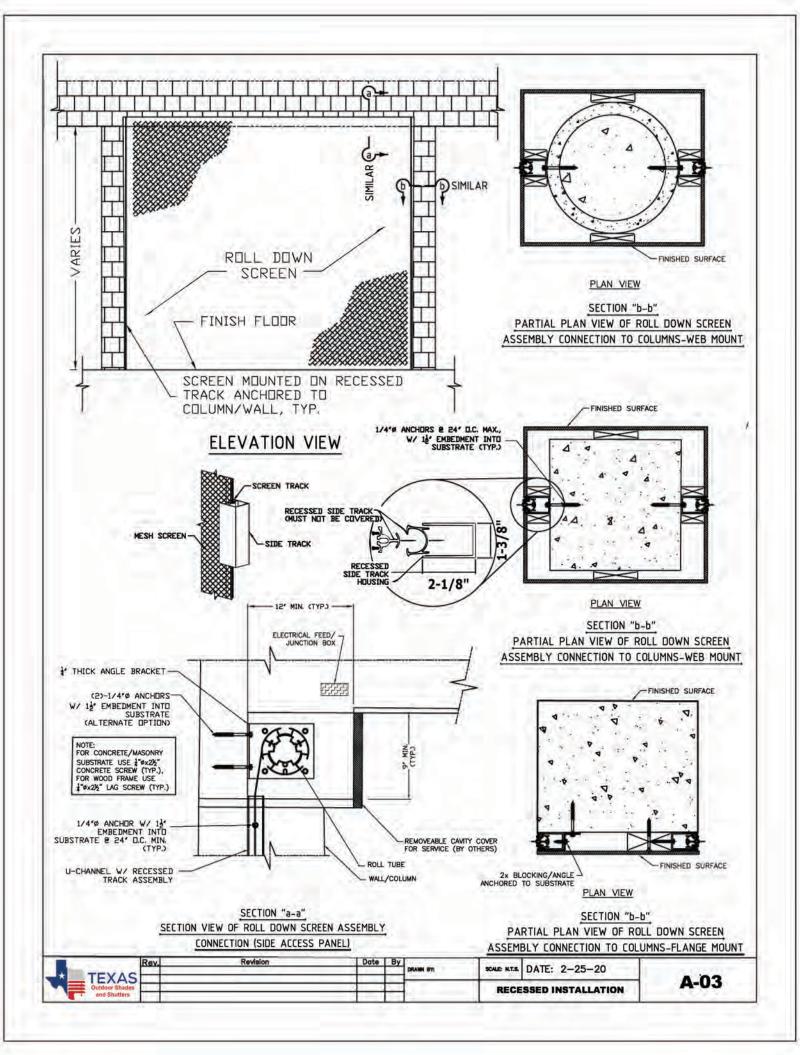

## **ELEVATION VIEW**

## SECTION "a-a" SECTION VIEW OF ROLL DOWN SCREEN ASSEMBLY CONNECTION (BOTTOM ACCESS PANEL)

| N.T.S. DATE: 2-25-20       |  |
|----------------------------|--|
| 221 Million Confession Co. |  |
| ECESSED INSTALLATION       |  |
| RECESSED INSTALLATION      |  |

PLAN VIEW

PARTIAL PLAN VIEW OF ROLL DOWN SCREEN
ASSEMBLY CONNECTION TO COLUMNS-WEB MOUNT

PLAN VIEW

SECTION "b-b"

PARTIAL PLAN VIEW OF ROLL DOWN SCREEN

ASSEMBLY CONNECTION TO COLUMNS-WEB MOUNT

| TEXAS Outdoor Shades and Shutters | Rev. | Revision | Date | Ву  | LANGE OF  | 5,62,422              | DATE: 0 05 00 |
|-----------------------------------|------|----------|------|-----|-----------|-----------------------|---------------|
|                                   |      |          |      |     | DRAWN BY: | SCALE KILK            | DATE: 2-25-20 |
|                                   | 1100 |          | - 4  | 5-1 |           | RECESSED INSTALLATION |               |