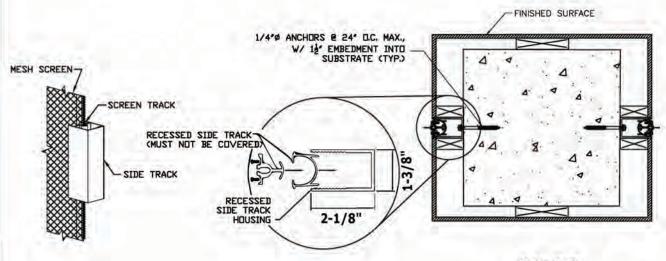

## SECTION "a-a" SECTION VIEW OF ROLL DOWN SCREEN ASSEMBLY CONNECTION (BOTTOM ACCESS PANEL)

| N.T.S. DATE: 2-25-20       |  |
|----------------------------|--|
| 221 Million Confession Co. |  |
| ECESSED INSTALLATION       |  |
| RECESSED INSTALLATION      |  |