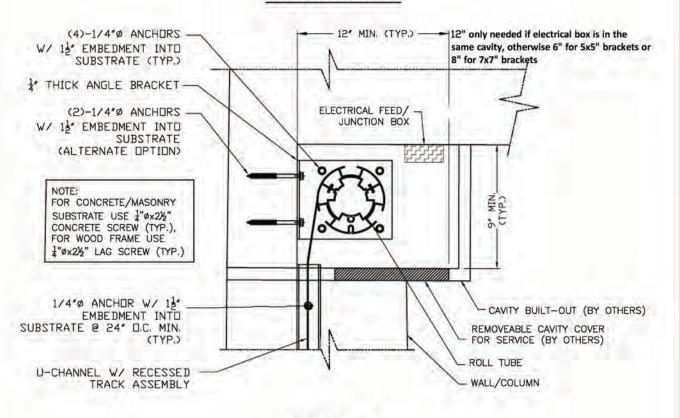

## SECTION "a-a" SECTION VIEW OF ROLL DOWN SCREEN ASSEMBLY CONNECTION (BOTTOM ACCESS PANEL)

| N.T.S. DATE: 2-25-20       |  |
|----------------------------|--|
| 221 Million Confession Co. |  |
| ECESSED INSTALLATION       |  |
| RECESSED INSTALLATION      |  |