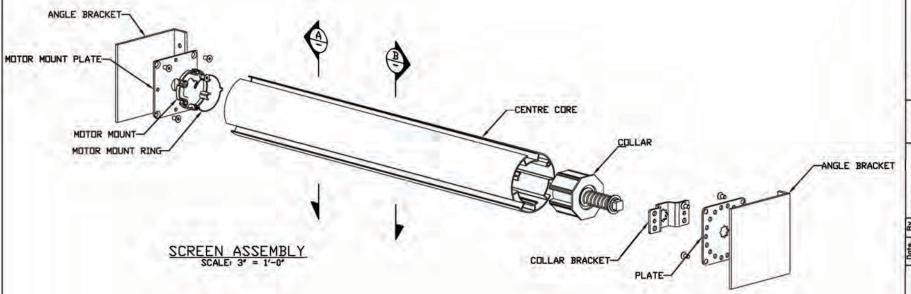

## Recessed Motorized Retractable Wall Screen Exploded Schematic View

FOR ILLUSTRATION PURPOSES ONLY - ONLY CROSS SECTIONS DRAWN TO SCALE

A-04

RECESSED INSTALLATION

SOME NTS DATE:

orte By Draw Br.

Revision

TEXAS