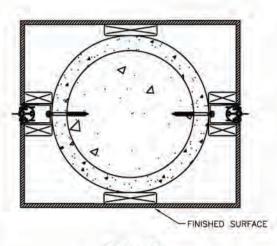

PLAN VIEW

PARTIAL PLAN VIEW OF ROLL DOWN SCREEN
ASSEMBLY CONNECTION TO COLUMNS-WEB MOUNT

PLAN VIEW

SECTION "b-b"

PARTIAL PLAN VIEW OF ROLL DOWN SCREEN

ASSEMBLY CONNECTION TO COLUMNS-WEB MOUNT

| TEXAS Outdoor Shades and Shutters | Rev. | Revision | Date | Ву  | LANGE OF  | 5,62,422              | DATE: 0 05 00 |
|-----------------------------------|------|----------|------|-----|-----------|-----------------------|---------------|
|                                   |      |          |      |     | DRAWN BY: | SCALE KILK            | DATE: 2-25-20 |
|                                   | 1100 |          | - 4  | 5-1 |           | RECESSED INSTALLATION |               |