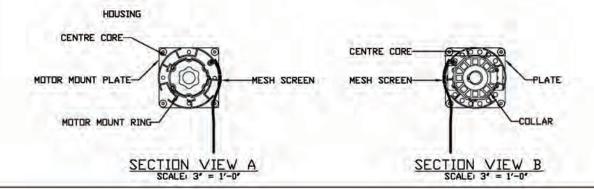

## **ELEVATION VIEW**

## SECTION "a-a" SECTION VIEW OF ROLL DOWN SCREEN ASSEMBLY CONNECTION (BOTTOM ACCESS PANEL)

| N.T.S. DATE: 2-25-20       |  |
|----------------------------|--|
| 221 Million Confession Co. |  |
| ECESSED INSTALLATION       |  |
| RECESSED INSTALLATION      |  |