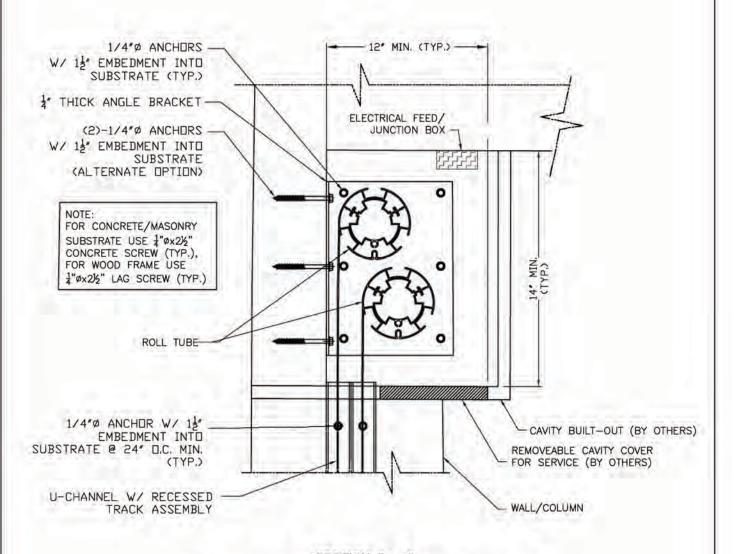

PLAN VIEW

PARTIAL PLAN VIEW OF ROLL DOWN SCREEN
ASSEMBLY CONNECTION TO COLUMNS-WEB MOUNT

PLAN VIEW

SECTION "b-b"

PARTIAL PLAN VIEW OF ROLL DOWN SCREEN

ASSEMBLY CONNECTION TO COLUMNS-WEB MOUNT

| TEXAS Outdoor Shades and Shutters | Rev. | Revision | Date | Ву  | LANGE OF  | 5,62,422              | DATE: 0 05 00 |
|-----------------------------------|------|----------|------|-----|-----------|-----------------------|---------------|
|                                   |      |          |      |     | DRAWN BY: | SCALE KILK            | DATE: 2-25-20 |
|                                   | 1100 |          | - 4  | 5-1 |           | RECESSED INSTALLATION |               |

## Recessed Motorized Retractable Wall Screen Exploded Schematic View

FOR ILLUSTRATION PURPOSES ONLY - ONLY CROSS SECTIONS DRAWN TO SCALE

A-04

RECESSED INSTALLATION

SOME NTS DATE:

orte By Draw Br.

Revision

TEXAS