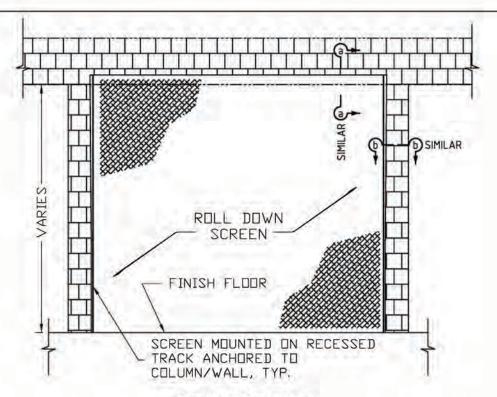

## **ELEVATION VIEW**



## SECTION "a-a" SECTION VIEW OF ROLL DOWN SCREEN ASSEMBLY CONNECTION (BOTTOM ACCESS PANEL)

| N.T.S. DATE: 2-25-20       |  |
|----------------------------|--|
| 221 Million Confession Co. |  |
| ECESSED INSTALLATION       |  |
| RECESSED INSTALLATION      |  |







PLAN VIEW

PARTIAL PLAN VIEW OF ROLL DOWN SCREEN
ASSEMBLY CONNECTION TO COLUMNS-WEB MOUNT



PLAN VIEW

SECTION "b-b"

PARTIAL PLAN VIEW OF ROLL DOWN SCREEN

ASSEMBLY CONNECTION TO COLUMNS-WEB MOUNT

| TEXAS Outdoor Shades and Shutters | Rev. | Revision | Date | Ву  | LANGE OF  | 5,62,422              | DATE: 0 05 00 |
|-----------------------------------|------|----------|------|-----|-----------|-----------------------|---------------|
|                                   |      |          |