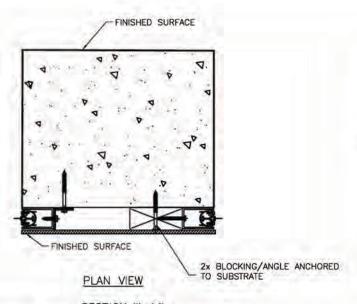

PLAN VIEW

PARTIAL PLAN VIEW OF ROLL DOWN SCREEN
ASSEMBLY CONNECTION TO COLUMNS-WEB MOUNT

PLAN VIEW

SECTION "b-b"

PARTIAL PLAN VIEW OF ROLL DOWN SCREEN

ASSEMBLY CONNECTION TO COLUMNS-WEB MOUNT

| TEXAS Outdoor Shades and Shutters | Rev. | Revision | Date | Ву  | LANGE OF  | 5,62,422              | DATE: 0 05 00 |
|-----------------------------------|------|----------|------|-----|-----------|-----------------------|---------------|
|                                   |      |          |      |     | DRAWN BY: | SCALE KILK            | DATE: 2-25-20 |
|                                   | 1100 |          | - 4  | 5-1 |           | RECESSED INSTALLATION |               |